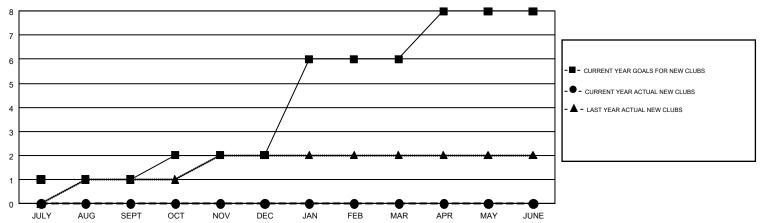

## GMT MONTHLY MEMBERSHIP PROGRESS REPORT

Multiple District 25

Results as of: 10/31/2017 **LOCATION: INDIANA** 

GMT CA 1

|               | Club          | os                    |               |               |
|---------------|---------------|-----------------------|---------------|---------------|
|               | RESULTS FOR   | RESULTS FOR 2017-2018 |               |               |
| QUARTER       | NEW CLUB GOAL | NEW CLUBS             | DROPPED CLUBS | QUARTER MEM   |
| JULY/AUG/SEPT | 1             | 0                     | 0             | JULY/AUG/SEPT |
| OCT/NOV/DEC   | 1             | 0                     | 3             | OCT/NOV/DEC   |
| JAN/FEB/MAR   | 4             | 0                     | 0             | JAN/FEB/MAR   |
| APR/MAY/JUNE  | 2             | 0                     | 0             | APR/MAY/JUNE  |

## GOALS AND ACTUAL NEW CLUBS CUMULATIVE

| DROPPED CLUBS: 3  DROPPED MEMBERS |          | 114 CLUBS OF 386 ADDED 1 OR MORE<br>NEW MEMBERS | GENDER DISTRIBUTION  MALE 7,152 (71.71%)  FEMALE 2,822 (28.29%) |  |       |
|-----------------------------------|----------|-------------------------------------------------|-----------------------------------------------------------------|--|-------|
| DECEASED                          | 69       | CLICK HERE FOR CUMULATIVE MEMBERSHIP DATA       | TOTAL FAMILY UNIT MEMBERS                                       |  | 2,294 |
| CLUB CANCELLED OTHER              | 0<br>366 |                                                 | FAMILY MEMBERS PAYING HALF 1 DUES                               |  | 1,175 |
| TOTAL                             | 435      |                                                 | DUES                                                            |  |       |