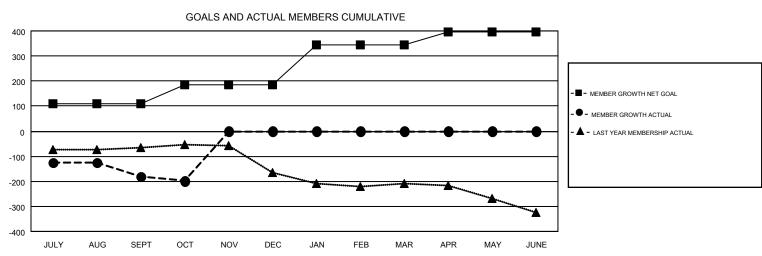

| _ | Members               |                           |                         |                                                    |  |  |  |  |  |
|---|-----------------------|---------------------------|-------------------------|----------------------------------------------------|--|--|--|--|--|
|   | RESULTS FOR 2017-2018 |                           |                         |                                                    |  |  |  |  |  |
|   | QUARTER               | MEMBER GROWTH NET<br>GOAL | MEMBER GROWTH<br>ACTUAL | DROPPED<br>MEMBERS ACTUAL<br>(including transfers) |  |  |  |  |  |
|   | JULY/AUG/SEPT         | 110                       | 191                     | 347                                                |  |  |  |  |  |
|   | OCT/NOV/DEC           | 75                        | 78                      | 88                                                 |  |  |  |  |  |
|   | JAN/FEB/MAR           | 160                       | 0                       | 0                                                  |  |  |  |  |  |
|   | APR/MAY/JUNE          | 50                        | 0                       | 0                                                  |  |  |  |  |  |